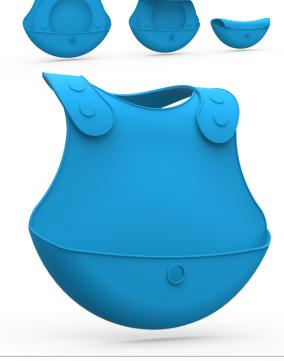

### Silicone Bib - 6 Months +

- Hand wash with soap & water. Reusable & environmentally friendly.
- Suitable for oven & microwave use up to 200 C.

USA: 12pcs CODE: BEEM21900