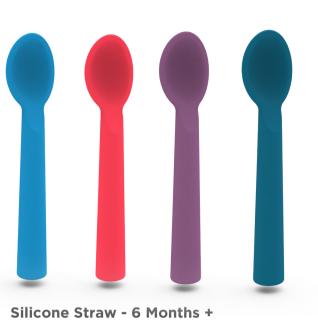

### Silicone Straw - 6 Months +

- Hand wash with soap & water.
- Reusable & environmentally friendly.
- Suitable for oven & microwave use up to 200 C.

USA: 12pcs BEEM21901 CODE:

302 GRANT AVE CLIFFSIDE PARK, NEW JERSEY 07010 +1 551 202 6460