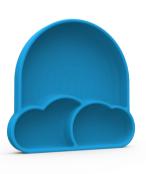

## Silicone Plate - 6 Months +

- Hand wash with soap & water.
- Reusable & environmentally friendly.
- Suitable for oven & microwave use up to 200 C.

12pcs BEEM21901 USA: CODE:

COLOR OPTIONS