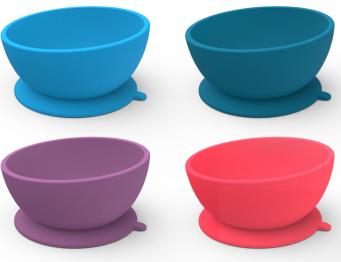

### Silicone Cup - 6 Months +

- Hand wash with soap & water.
- Reusable & environmentally friendly.
- Suitable for oven & microwave use up to 200 C.

- Hand wash with soap & water.
- Reusable & environmentally friendly.
  Suitable for oven & microwave use up to 200 C.

USA: 12pcs CODE: BEEM21900