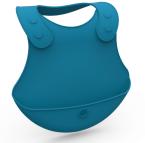

### Silicone Bib - 6 Months +

- Hand wash with soap & water. Reusable & environmentally friendly.
- Suitable for oven & microwave use up to 200 C.

USA: 12pcs CODE: BEEM21900