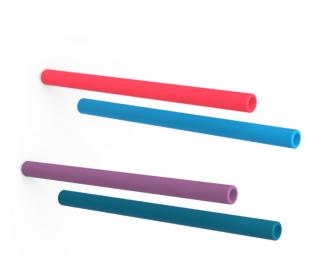

### Silicone Straw - 6 Months +

- Hand wash with soap & water.
- Reusable & environmentally friendly.
- Suitable for oven & microwave use up to 200 C.

USA: 12pcs BEEM21901 CODE:

302 GRANT AVE CLIFFSIDE PARK, NEW JERSEY 07010 +1 551 202 6460