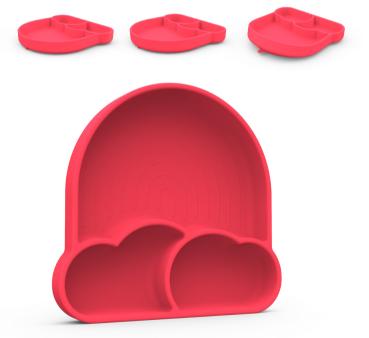

## Silicone Plate - 6 Months +

- Hand wash with soap & water.
- Reusable & environmentally friendly.
- Suitable for oven & microwave use up to 200 C.

12pcs BEEM21901 USA: CODE:

COLOR OPTIONS