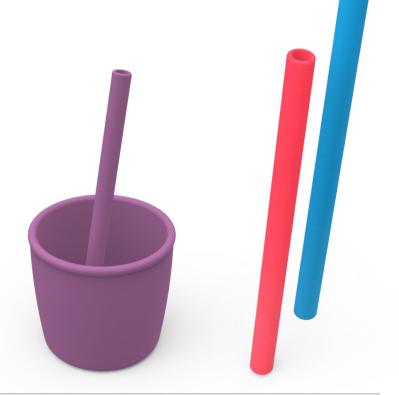

### Silicone Cup - 6 Months +

- Hand wash with soap & water.
- Reusable & environmentally friendly.
- Suitable for oven & microwave use up to 200 C.

- Hand wash with soap & water.
- Reusable & environmentally friendly.
  Suitable for oven & microwave use up to 200 C.

USA: 12pcs CODE: BEEM21900

### Silicone Straw - 6 Months +

- Hand wash with soap & water.
- Reusable & environmentally friendly.
- Suitable for oven & microwave use up to 200 C.

USA: 12pcs BEEM21901 CODE:

302 GRANT AVE CLIFFSIDE PARK, NEW JERSEY 07010 +1 551 202 6460