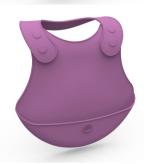

### Silicone Bib - 6 Months +

- Hand wash with soap & water. Reusable & environmentally friendly.
- Suitable for oven & microwave use up to 200 C.

USA: 12pcs CODE: BEEM21900