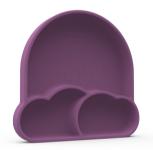

## Silicone Plate - 6 Months +

- Hand wash with soap & water.
- Reusable & environmentally friendly.
- Suitable for oven & microwave use up to 200 C.

12pcs BEEM21901 USA: CODE:

COLOR OPTIONS