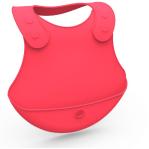

### Silicone Bib - 6 Months +

- Hand wash with soap & water. Reusable & environmentally friendly.
- Suitable for oven & microwave use up to 200 C.

USA: 12pcs CODE: BEEM21900