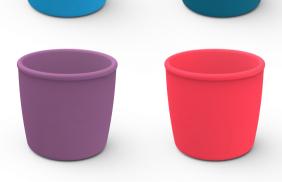

### Silicone Cup - 6 Months +

- Hand wash with soap & water.
- Reusable & environmentally friendly.
- Suitable for oven & microwave use up to 200 C.

- Hand wash with soap & water.
- Reusable & environmentally friendly.
  Suitable for oven & microwave use up to 200 C.

USA: 12pcs CODE: BEEM21900