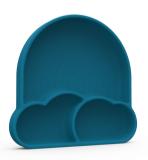

## Silicone Plate - 6 Months +

- Hand wash with soap & water.
- Reusable & environmentally friendly.
- Suitable for oven & microwave use up to 200 C.

12pcs BEEM21901 USA: CODE:

COLOR OPTIONS