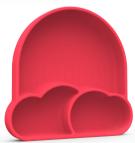

## Silicone Plate - 6 Months +

- Hand wash with soap & water.
- Reusable & environmentally friendly.
- Suitable for oven & microwave use up to 200 C.

12pcs BEEM21901 USA: CODE:

COLOR OPTIONS