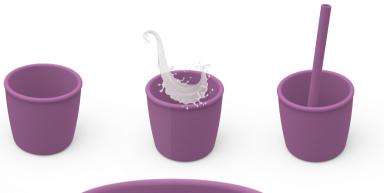

### Silicone Cup - 6 Months +

- Hand wash with soap & water.
- Reusable & environmentally friendly.
- Suitable for oven & microwave use up to 200 C.

- Hand wash with soap & water.
- Reusable & environmentally friendly.
  Suitable for oven & microwave use up to 200 C.

USA: 12pcs CODE: BEEM21900

### Silicone Straw - 6 Months +

- Hand wash with soap & water.
- Reusable & environmentally friendly.
- Suitable for oven & microwave use up to 200 C.

USA: 12pcs BEEM21901 CODE:

302 GRANT AVE CLIFFSIDE PARK, NEW JERSEY 07010 +1 551 202 6460