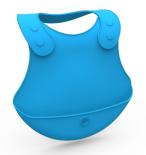

### Silicone Bib - 6 Months +

- Hand wash with soap & water. Reusable & environmentally friendly.
- Suitable for oven & microwave use up to 200 C.

USA: 12pcs CODE: BEEM21900